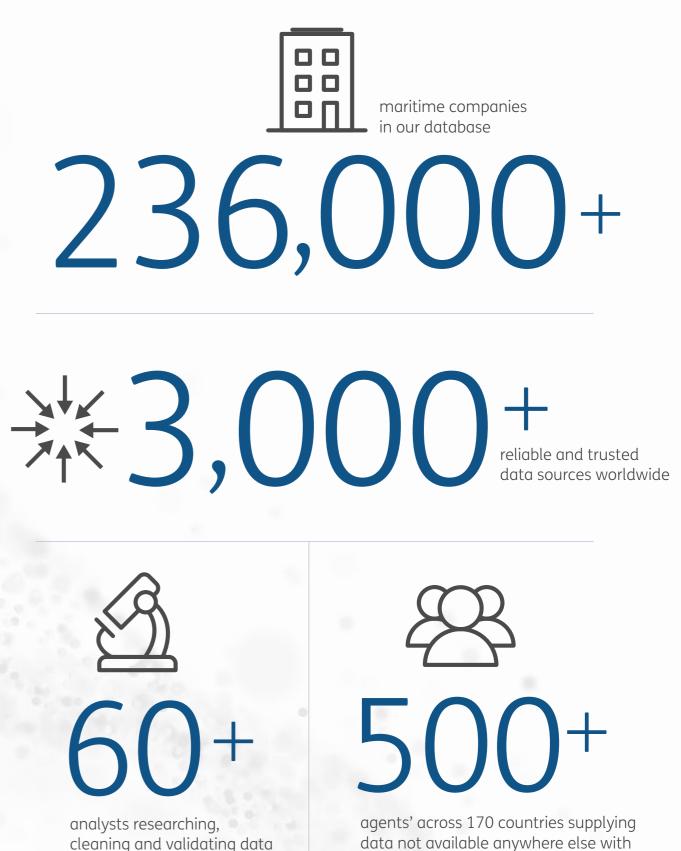

## Timeliness

Automated processes and data handling ensure our data is current and quickly accessible Lloyd's List Intelligence in numbers

live vessels tracked live vessels tracked

positional data points processed daily

analysts researching, cleaning and validating data

our exclusive agents network